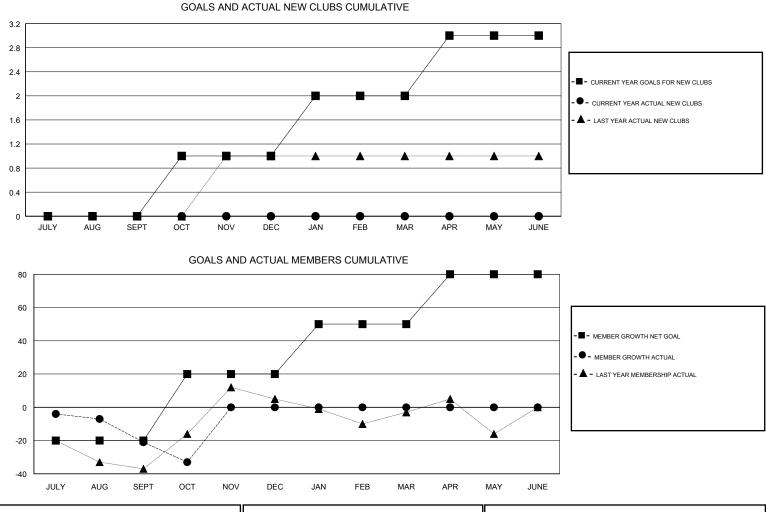

## LOCATION CALIFORNIA

GMT CA

| Clubs<br>RESULTS FOR 2017-2018 |   |   |   | Members<br>RESULTS FOR 2017-2018 |     |    |    |  |  |
|--------------------------------|---|---|---|----------------------------------|-----|----|----|--|--|
|                                |   |   |   |                                  |     |    |    |  |  |
| JULY/AUG/SEPT                  | 0 | 0 | 0 | JULY/AUG/SEPT                    | -20 | 56 | 67 |  |  |
| OCT/NOV/DEC                    | 1 | 0 | 0 | OCT/NOV/DEC                      | 40  | 17 | 26 |  |  |
| JAN/FEB/MAR                    | 1 | 0 | 0 | JAN/FEB/MAR                      | 30  | 0  | 0  |  |  |
| APR/MAY/JUNE                   | 1 | 0 | 0 | APR/MAY/JUNE                     | 30  | 0  | 0  |  |  |